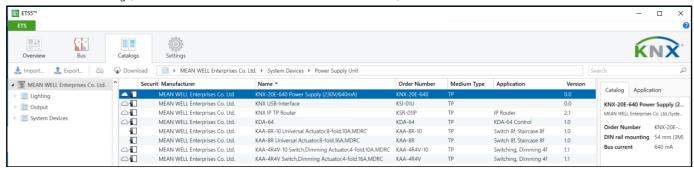

# **Application Database for ETS**

24/June/2019

ETS Online Catalog (end user can download without access MW website)

• User also can download the database of each MEAN WELL product from below hyperlinks.

Note: For the latest version Database of each MEAN WELL product, please always refer to ETS Online Catalog.

| KNX LED Driver                             | Series | Application<br>Version | Firmware<br>Version | ETS4/5 | History |
|--------------------------------------------|--------|------------------------|---------------------|--------|---------|
| LCM-40KN 40W LED Driver with KNX interface | 01     | 1.0                    | 1.1                 | prod   | log     |
| LCM-60KN 60W LED Driver with KNX interface | 01     | 1.0                    | 1.1                 | prod   | log     |

| Actuator                             | Series | Application<br>Version | Firmware<br>Version | ETS4/5 | History    |
|--------------------------------------|--------|------------------------|---------------------|--------|------------|
| KAA-8R-10 Universal actuators 8-fold | 01     | 1.0                    | 1.2                 | prod   | log        |
| KAA-8R Universal actuators 8-fold    | 01     | 1.0                    | 1.2                 | prod   | <u>log</u> |

| Dimming Actuator                             | Series | Application<br>Version | Firmware<br>Version | ETS4/5 | History |
|----------------------------------------------|--------|------------------------|---------------------|--------|---------|
| KAA-4R4V-10 DC0-10V Dimming actuators 4-fold | 01     | 1.1                    | 1.2                 | prod   | log     |
| KAA-4R4V DC0-10V Dimming actuators 4-fold    | 01     | 1.1                    | 1.2                 | prod   | log     |
| KDA-64 DALI gateway                          | 01     | 1.0                    | 1.2                 | prod   | -       |

| Bus Power Supply                      | Series | Application<br>Version | Firmware<br>Version | ETS4/5 | History |
|---------------------------------------|--------|------------------------|---------------------|--------|---------|
| KNX-20E-640 Bus power supply 640mA    | 01     | 0.0                    | -                   | prod   | -       |
| KNX-40E-1280 Bus power supply 1280mA  | 01     | 0.0                    | -                   | prod   | -       |
| KNX-40E-1280D Bus power supply 1280mA | 01     | 1.0                    | 1.1                 | prod   | log     |

| System Component      | Series | Application | Firmware | ETS4/5 | History |
|-----------------------|--------|-------------|----------|--------|---------|
|                       |        | Version     | Version  |        |         |
| KSI-01U USB interface | 01     | 0.0         | 1.0      | prod   | 1       |
| KSC-01L LINE coupler  | 01     | 3.1         | 1.0      | prod   | -       |
| KSR-01IP IP router    | 01     | 2.1         | 1.0      | prod   | -       |